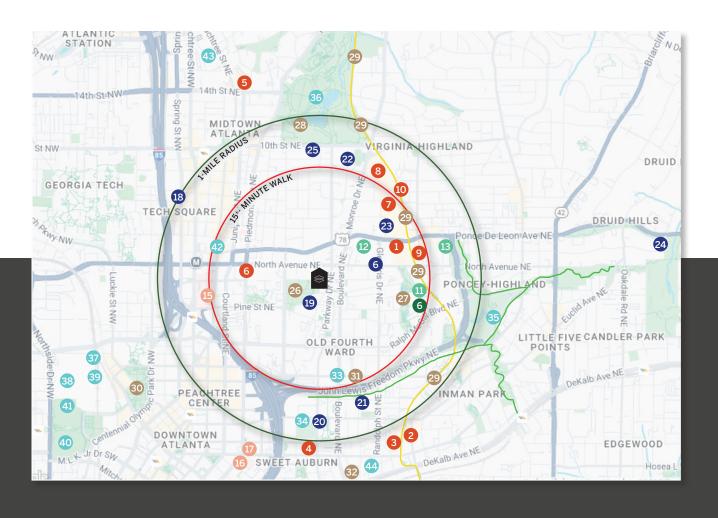

# POINTS OF INTEREST

# FOODHALLS, GROCERY + SHOPPING

(within a 30<sup>±</sup> minute walk)

- Ponce City Market
- Krog Street Market
- StudioPlex Alley

Sweet Auburn Municipal Market

Colony Square

1

2

3

4

5

6

8

9

10

- Publix
- Whole Foods
- Trader Joes Kroger
- Home Depot

# HOTELS

FORTH Hotel
Wylie Hotel
Hotel Clermont
Darwin Hotel by IHG

# 🕮 HOSPITALS

15 Emory Hospital Midtown

- 16 Grady Hospital
- Children's Healthcare of Atlanta

### SCHOOLS

- 18 Georgia Institute of Technology
- 19 The Kindezi Charter School
- 20 Hope Hill Elementary School
- 21 David T. Howard Middle School
- 22 Midtown High School
- 23 The Suzuki School
- 24 The Paideia School
- 25 The Children's School

#### PARKS + TRAILS

- (within a 30<sup>±</sup> minute walk)
- 26 Central Park
- 27 Historic Old Fourth Ward Park
- 28 Piedmont Park
- 29 Atlanta Beltline Eastside Trail
- 30 Centennial Olympic Park
- 31 Freedom Barkway Dog Park
- 32 Fetch Park O4W

# SATTRACTIONS + MUSEUMS

- 33 Jackson Street Bridge
- 34 Martin Luther King Jr. National Historical Park
- 35 Jimmy Carter Presidential Library and Museum
- 36 Atlanta Botanical Gardens
- 37 World of Coca-Cola
- 38 Georgia Aquarium
- 39 National Center for Civil and Human Rights
- 40 Mercedes Benz Stadium
- 41 State Farm Arena
- 42 Fox Theatre
- 43 High Museum of Art / Woodruff Arts Center
- 44 Dad's Garage
  - The Towns at Old Fourth Ward 404 Linden Avenue NE
- ) 15± Minute Walk
- ) 1-Mile Radius
- Atlanta Beltline Eastside Trail
- PATH Trail